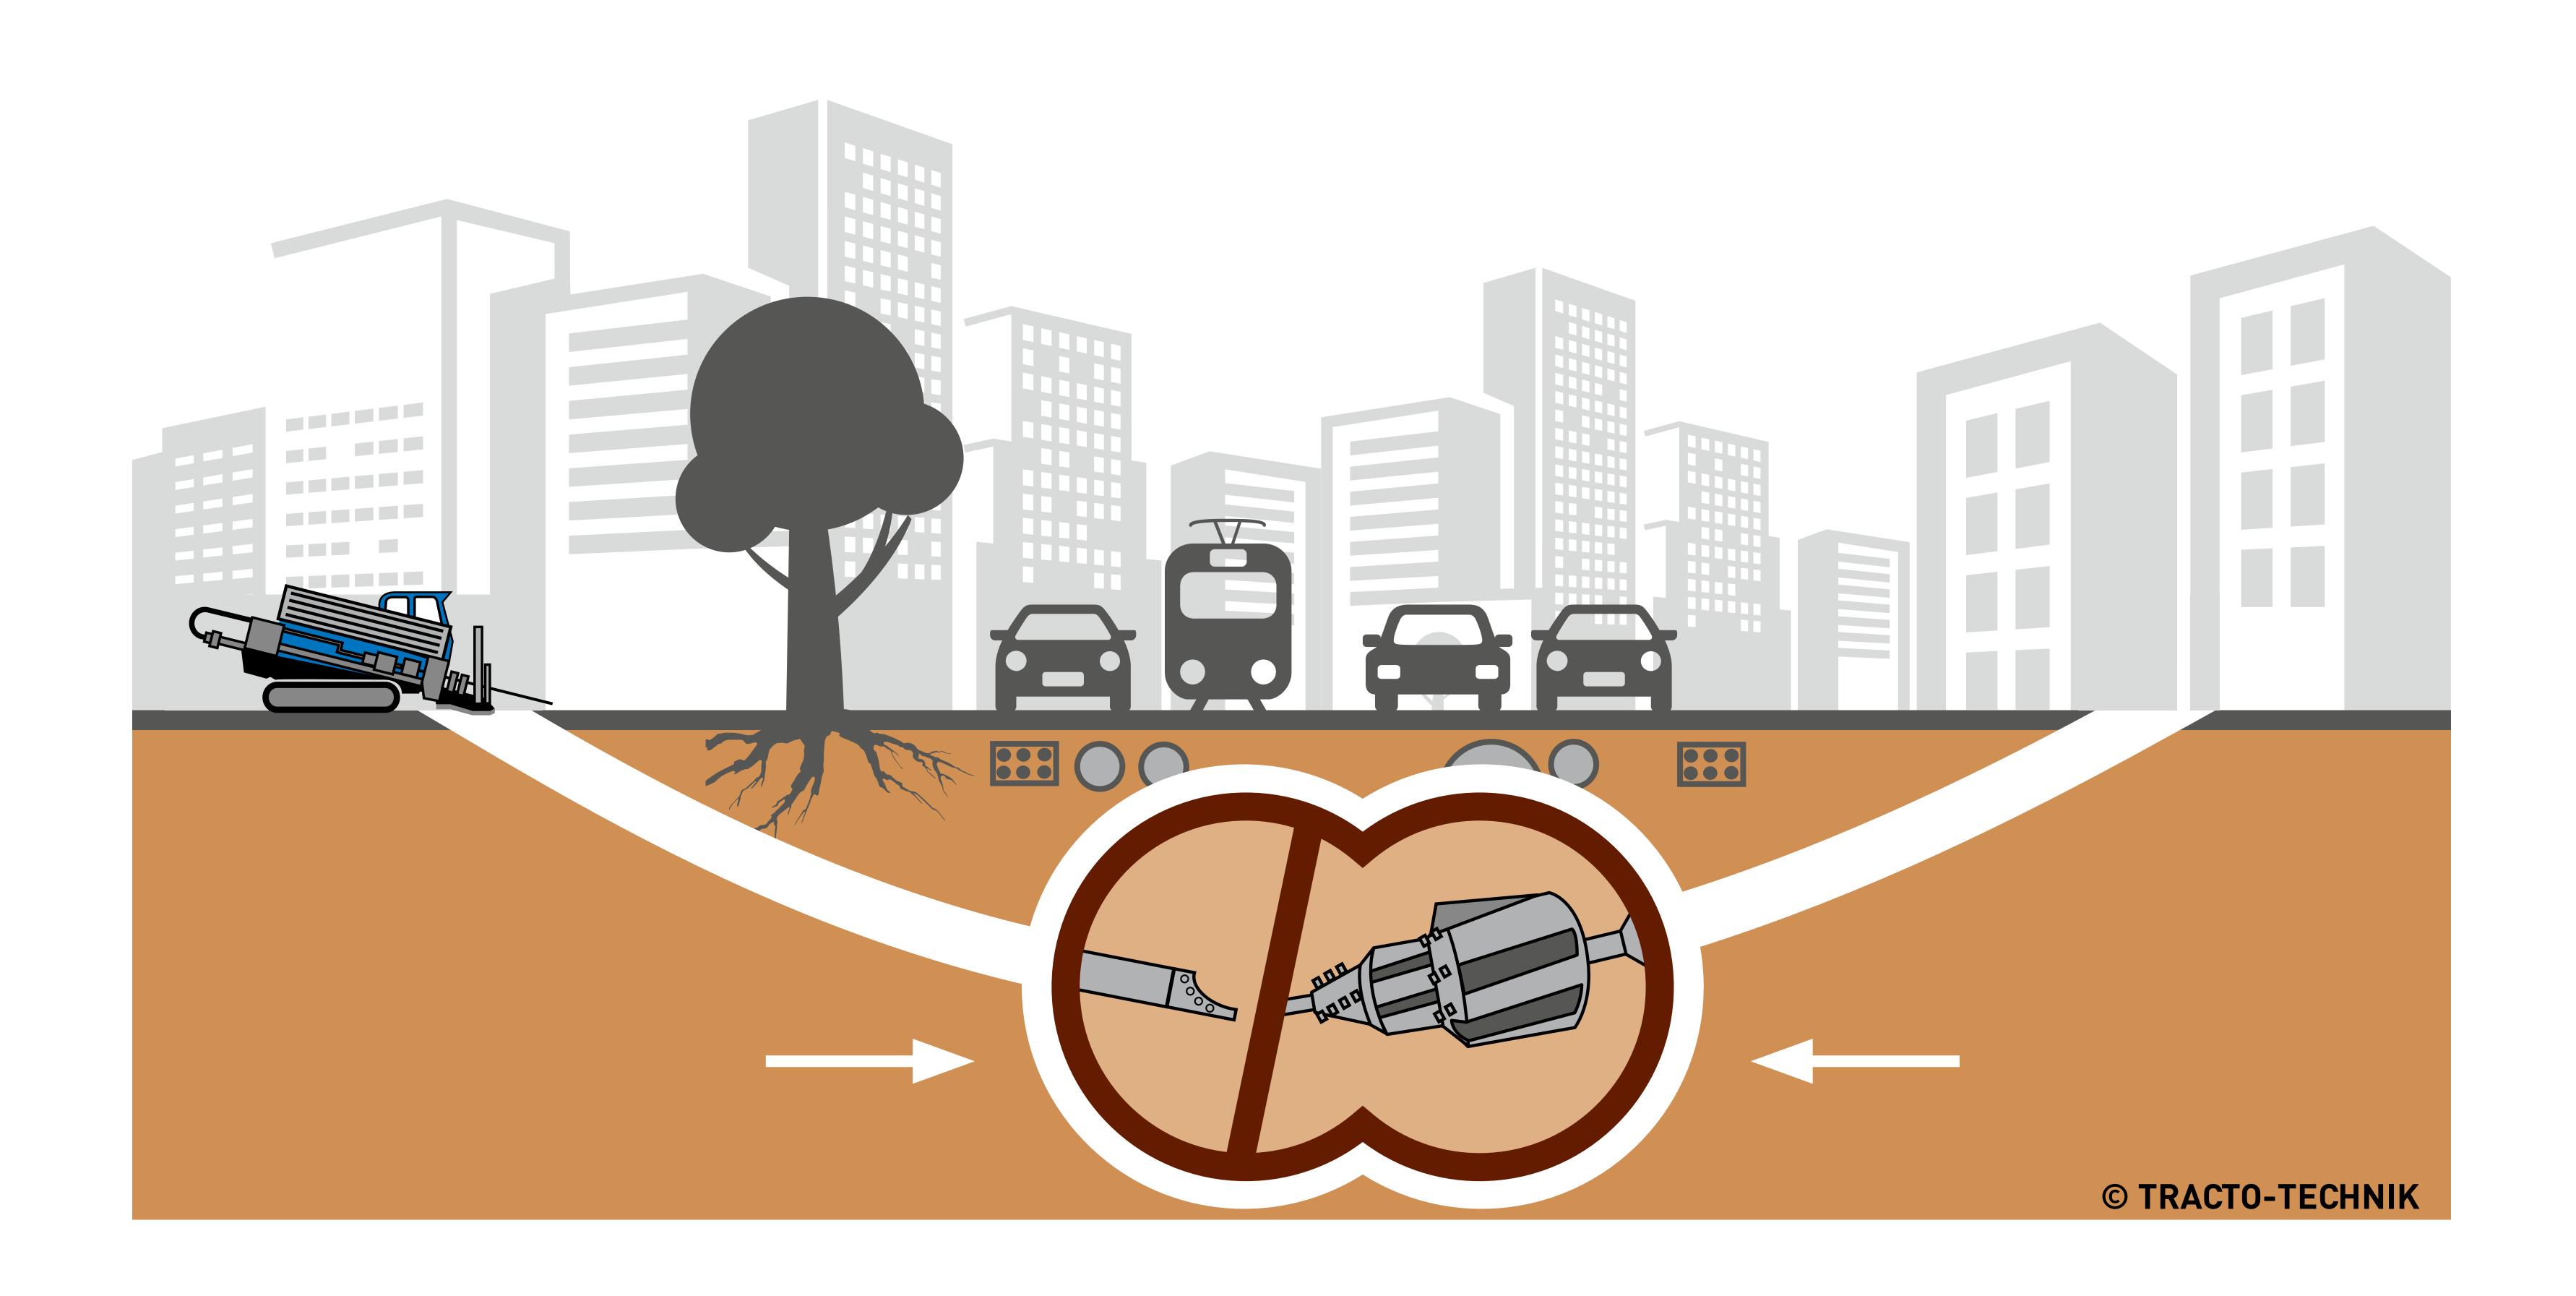

Fast and safe connection to the power grid using the keyhole technology

Horizontal and vertical heat exchangers installed in the most confined innercity spaces

Environmentally friendly installation of FTTH, gas or water service connections without destruction of valuable surfaces

## SMART SOLUTIONS

for installing new pipes and cables

Fast installation without traffic obstruction at low noise level and min.  $CO_2$  emission

Economic renewal of water, sewage and gas pipes in existing pipe routes