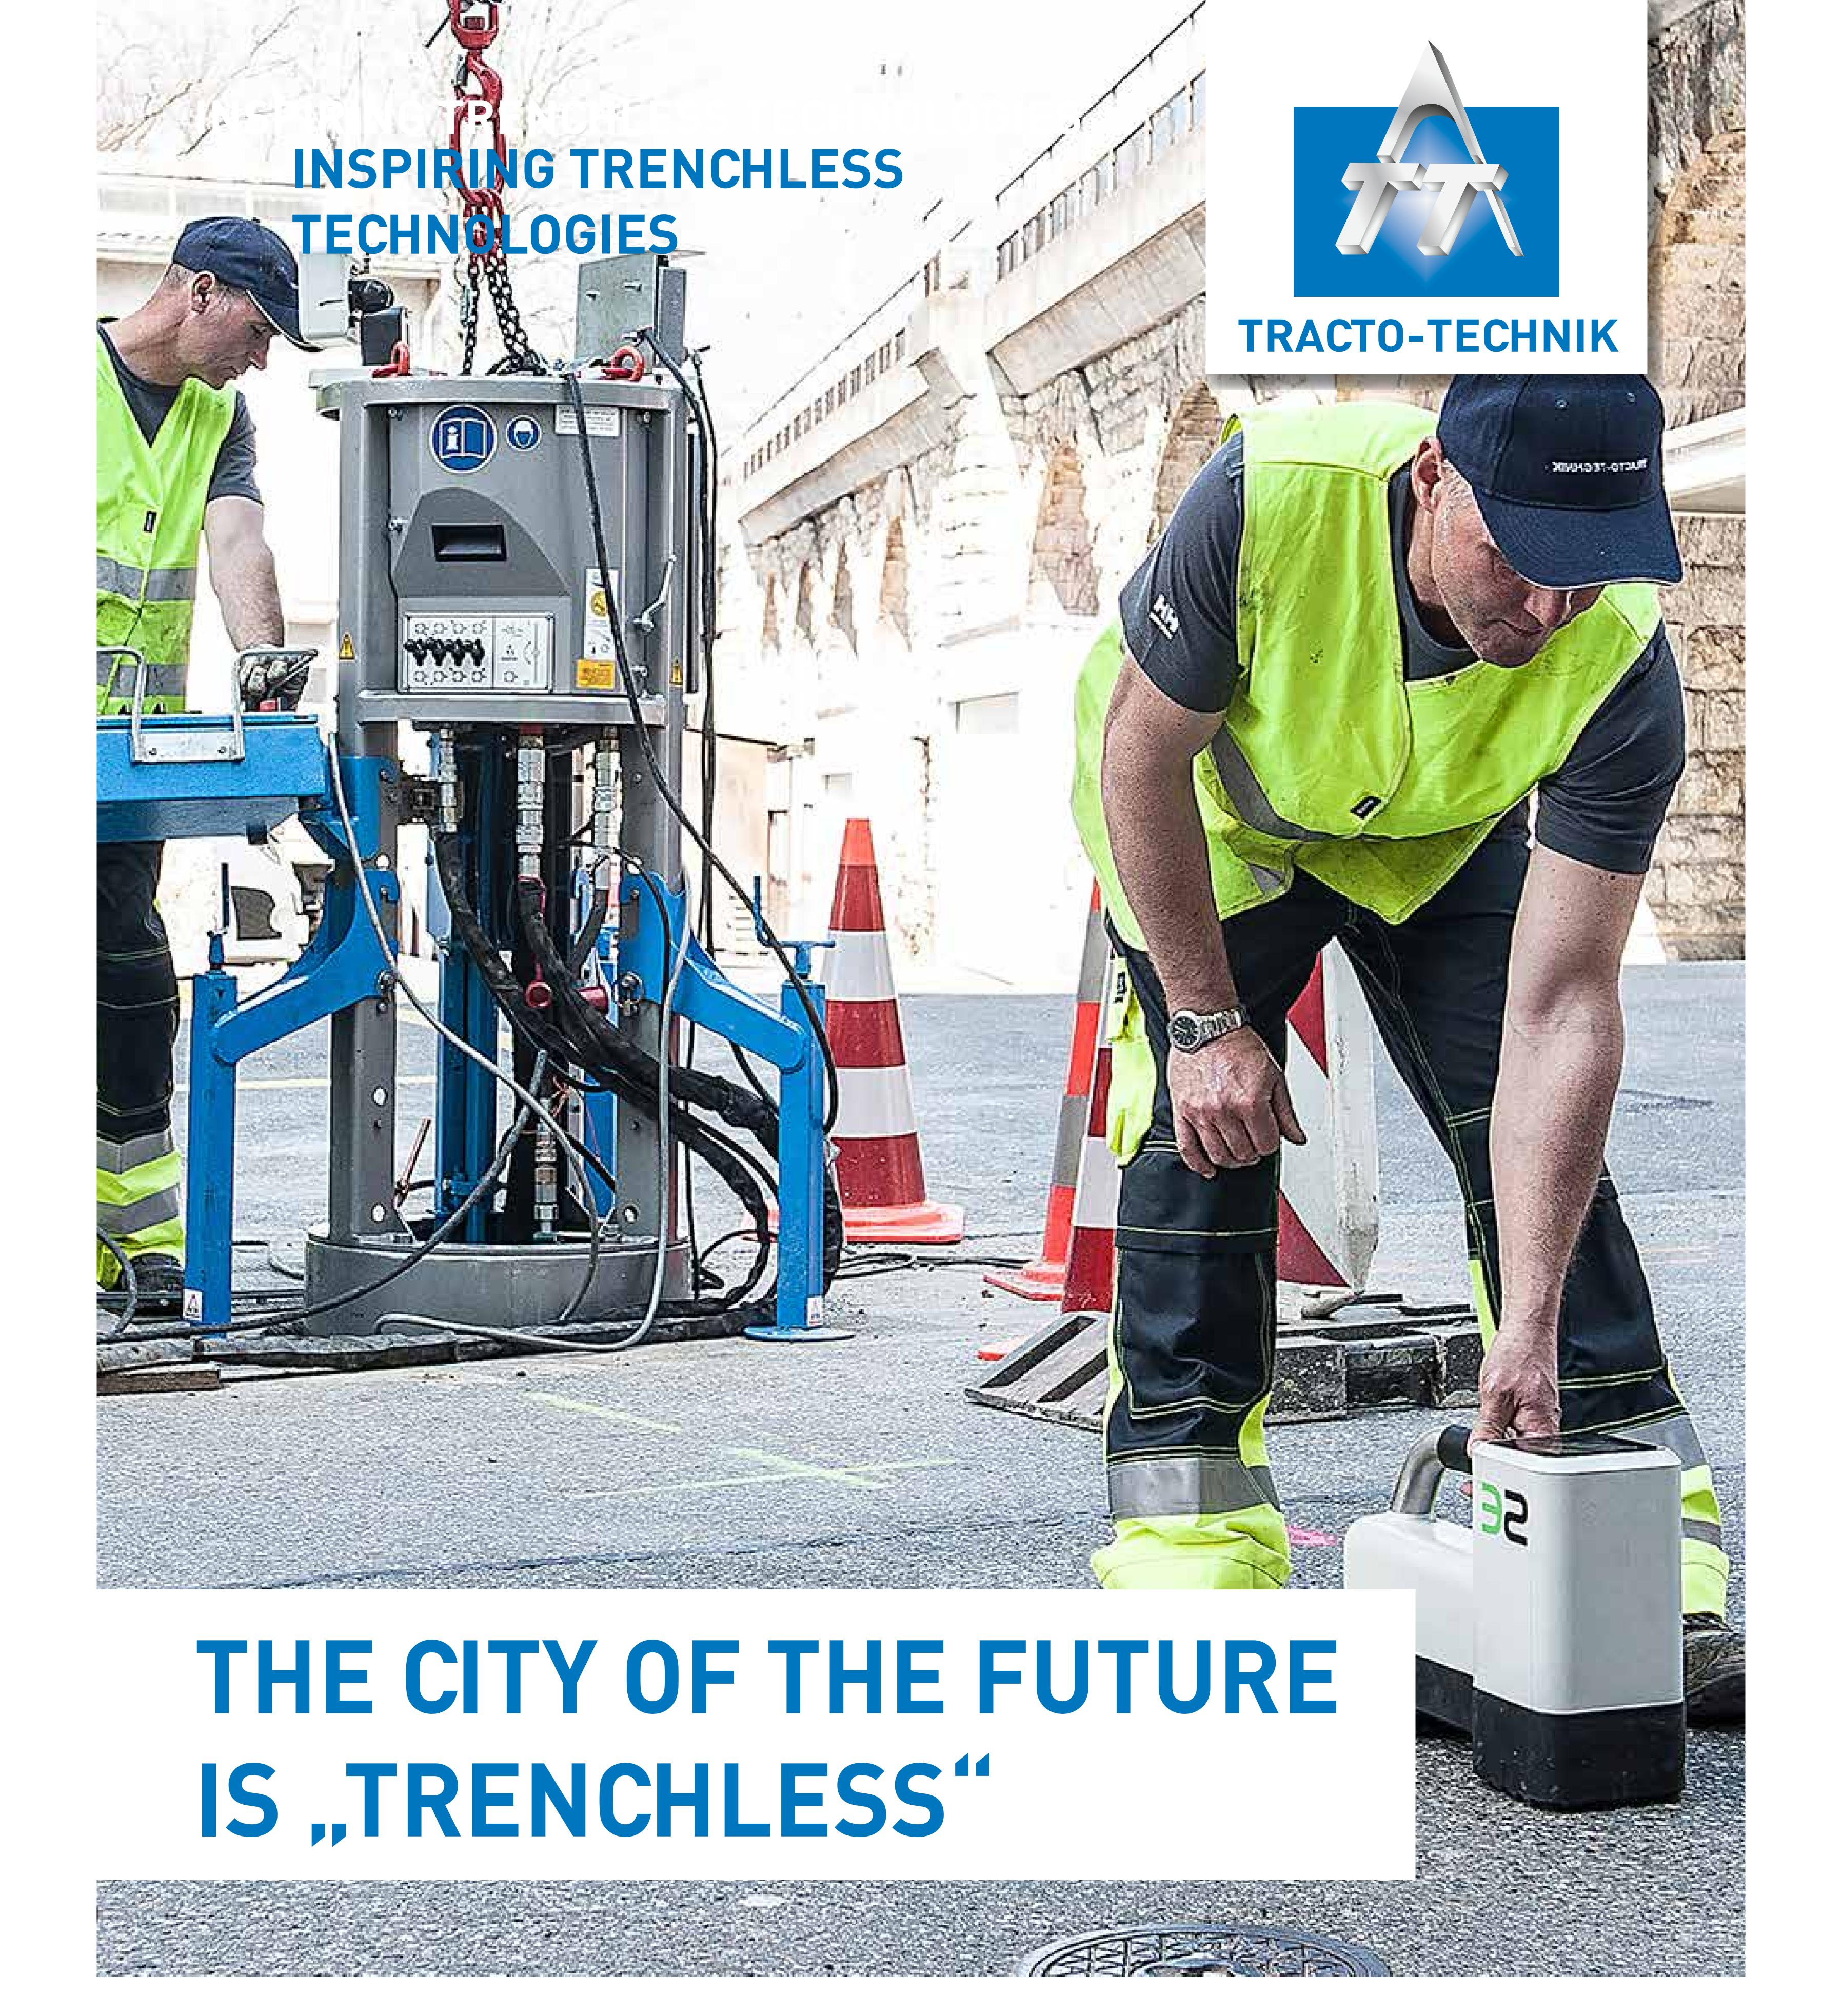

## SMART SOLUTIONS

for installing new pipes and cables

Fast installation without traffic obstruction at low noise level and min.  $CO_2$  emission

Economic renewal of water, sewage and gas pipes in existing pipe routes

## ADVANTAGES

- up to 40% savings
- short construction times
- less traffic jams and CO, emissions
- low noise and dirt pollution
- no destruction of valuable surfaces