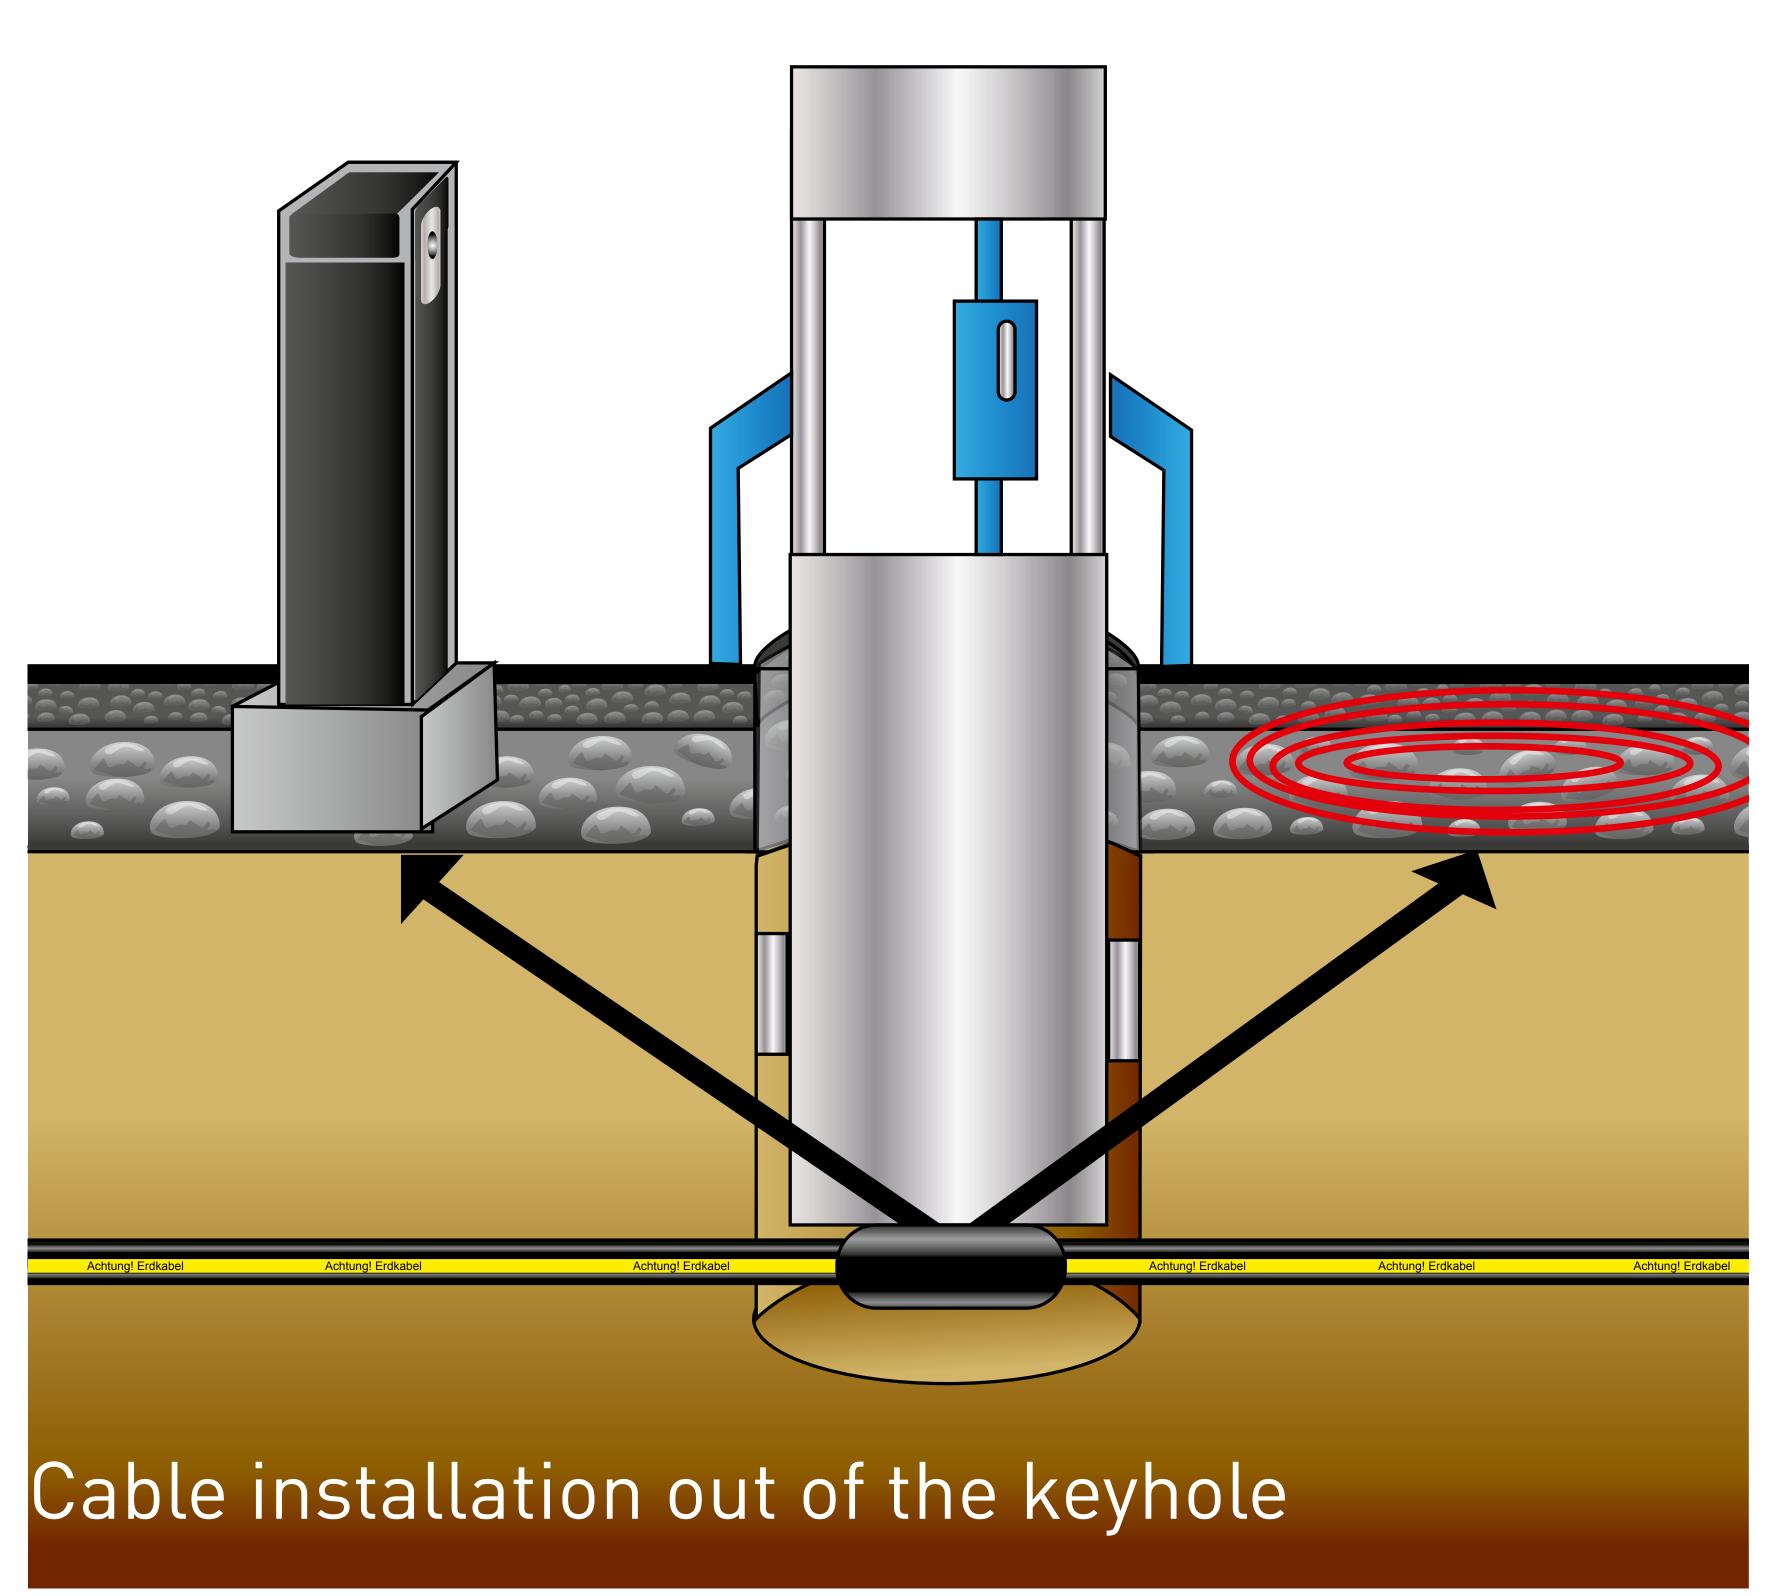

Fast and safe connection to the power grid using the keyhole technology

Horizontal and vertical heat exchangers installed in the most confined innercity spaces

Environmentally friendly installation of FTTH, gas or water service connections without destruction of valuable surfaces