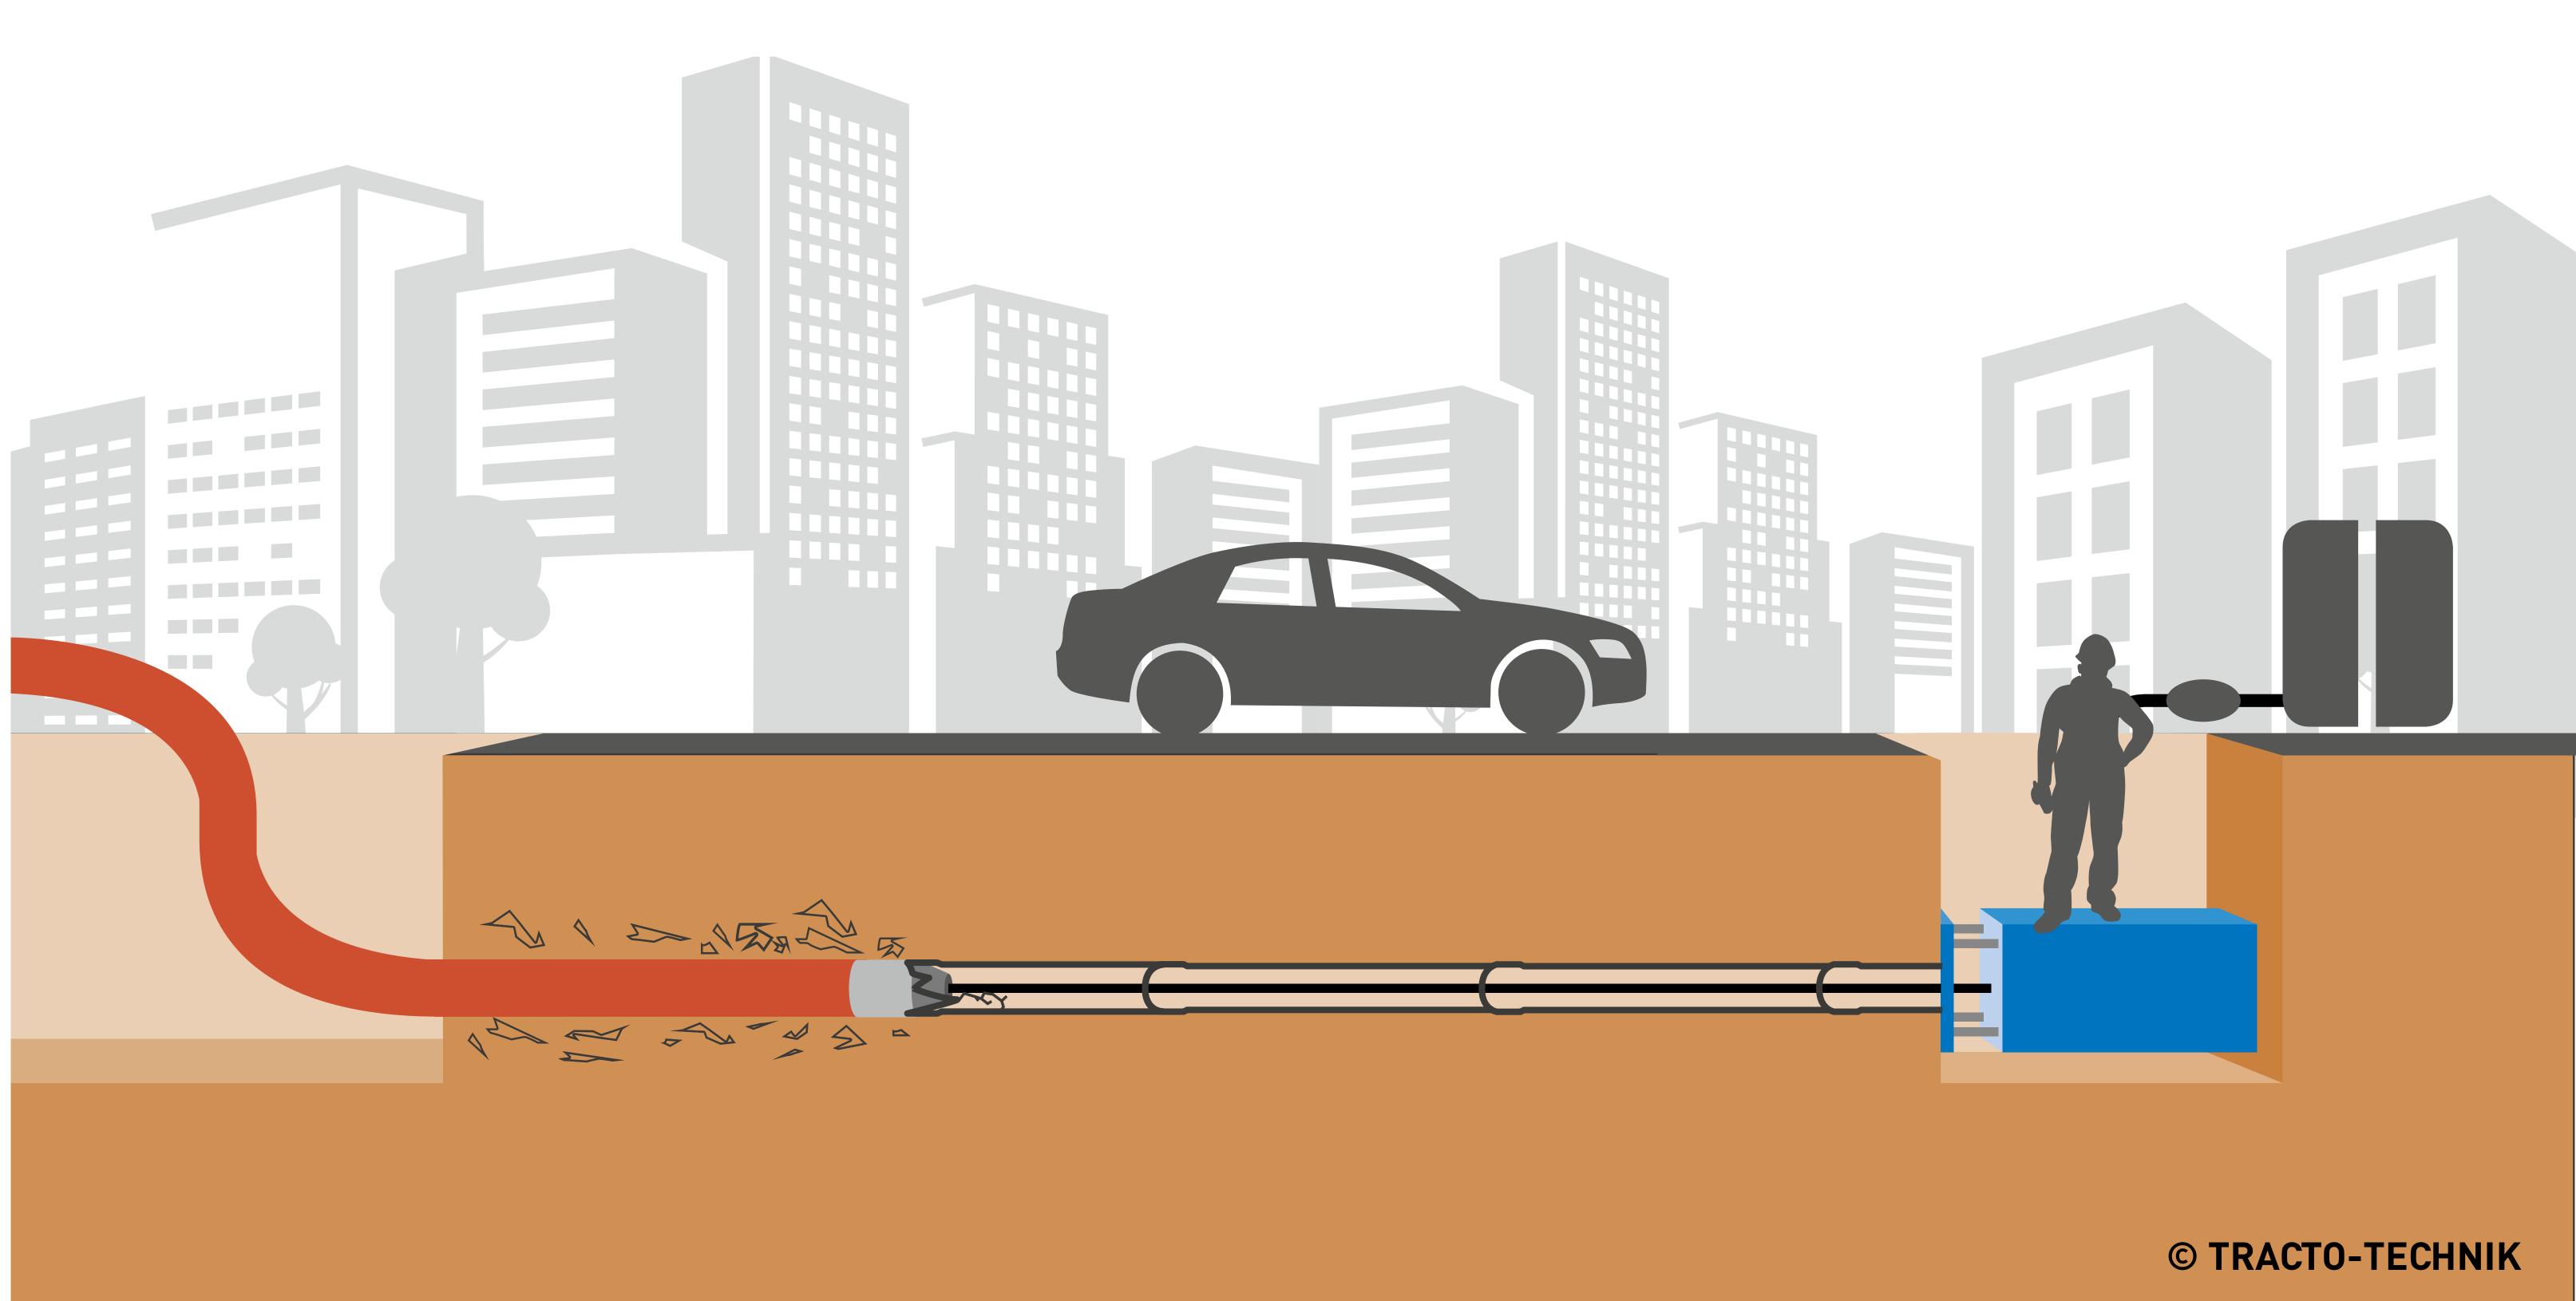

Fast and safe connection to the power grid using the keyhole technology

Horizontal and vertical heat exchangers installed in the most confined innercity spaces

Environmentally friendly installation of FTTH, gas or water service connections without destruction of valuable surfaces

## SMART SOLUTIONS

for installing new pipes and cables

Fast installation without traffic obstruction at low noise level and min.  $CO_2$  emission

Economic renewal of water, sewage and gas pipes in existing pipe routes

## ADVANTAGES

- up to 40% savings
- short construction times
- less traffic jams and CO, emissions
- low noise and dirt pollution
- no destruction of valuable surfaces