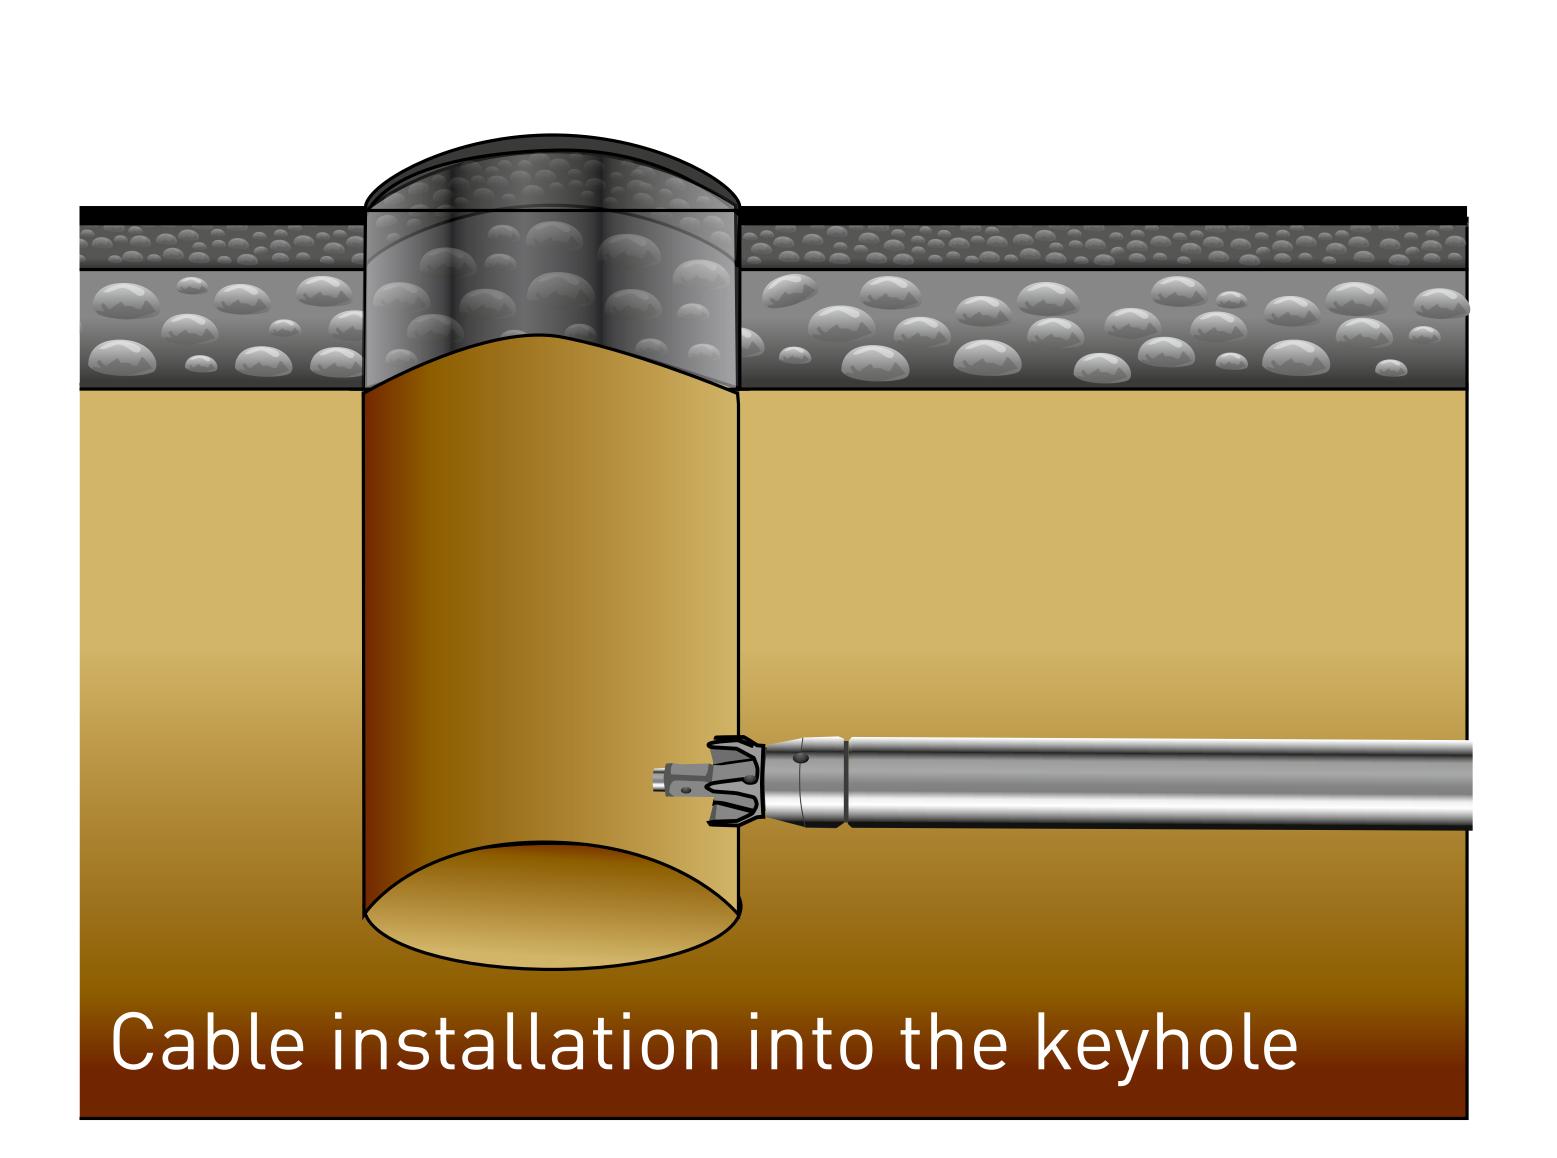

Fast and safe connection to the power grid using the keyhole technology

Horizontal and vertical heat exchangers installed in the most confined innercity spaces

Environmentally friendly installation of FTTH, gas or water service connections without destruction of valuable surfaces