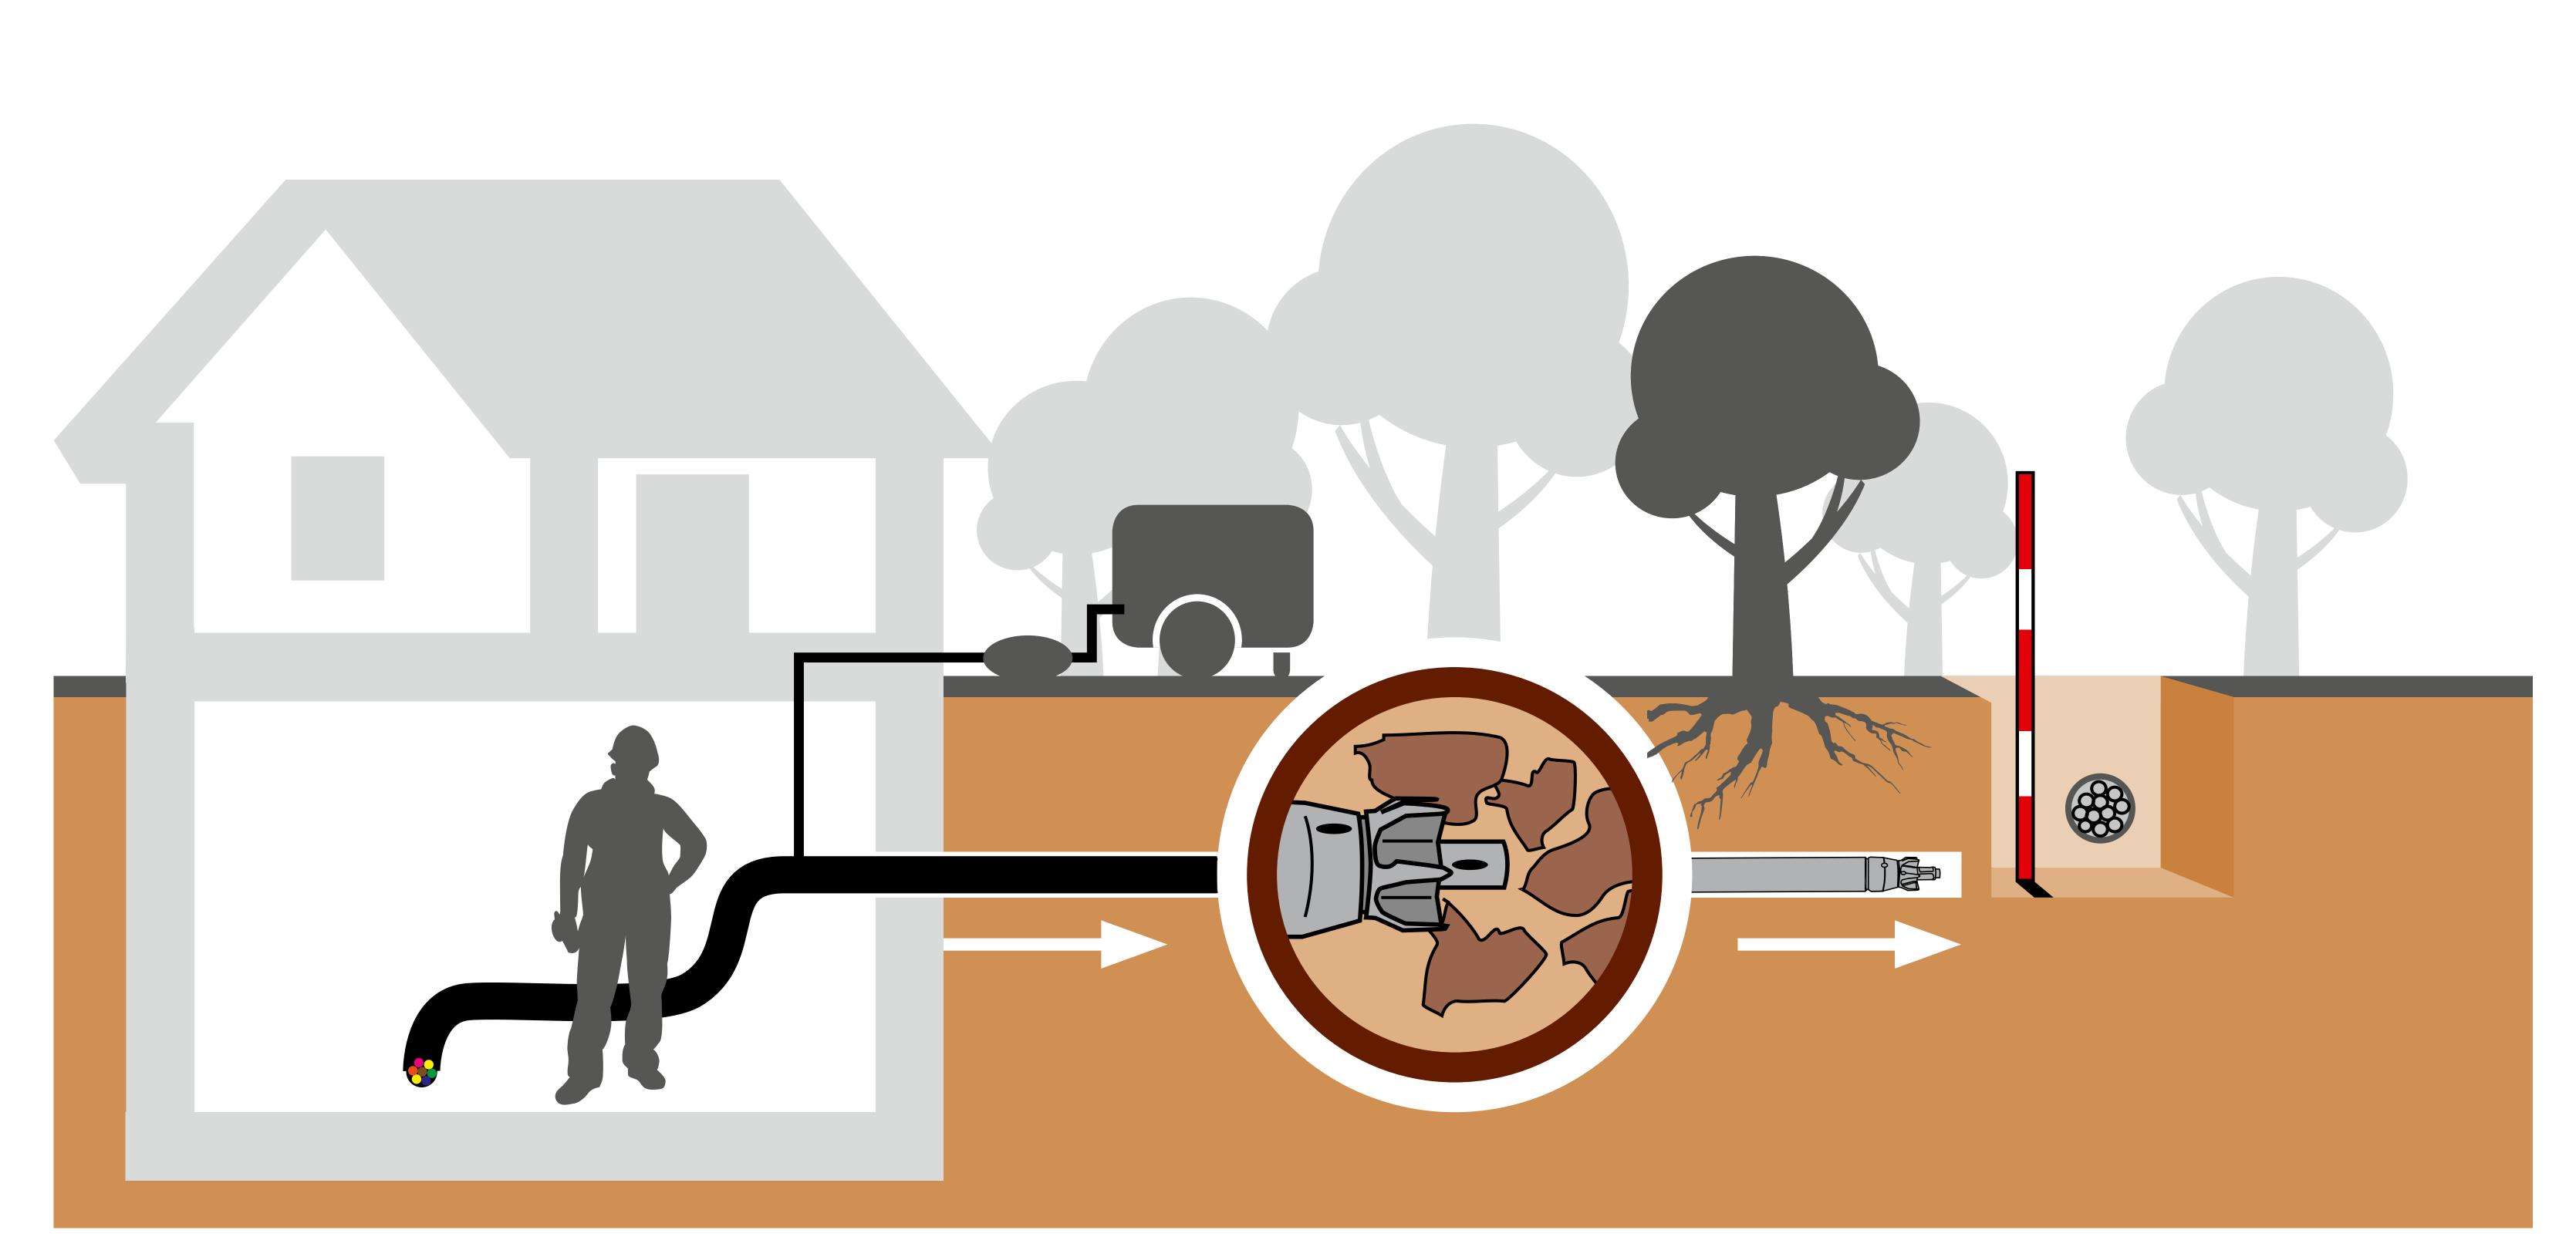

Fast and safe connection to the power grid using the keyhole technology

Horizontal and vertical heat exchangers installed in the most confined innercity spaces

Environmentally friendly installation of FTTH, gas or water service connections without destruction of valuable surfaces