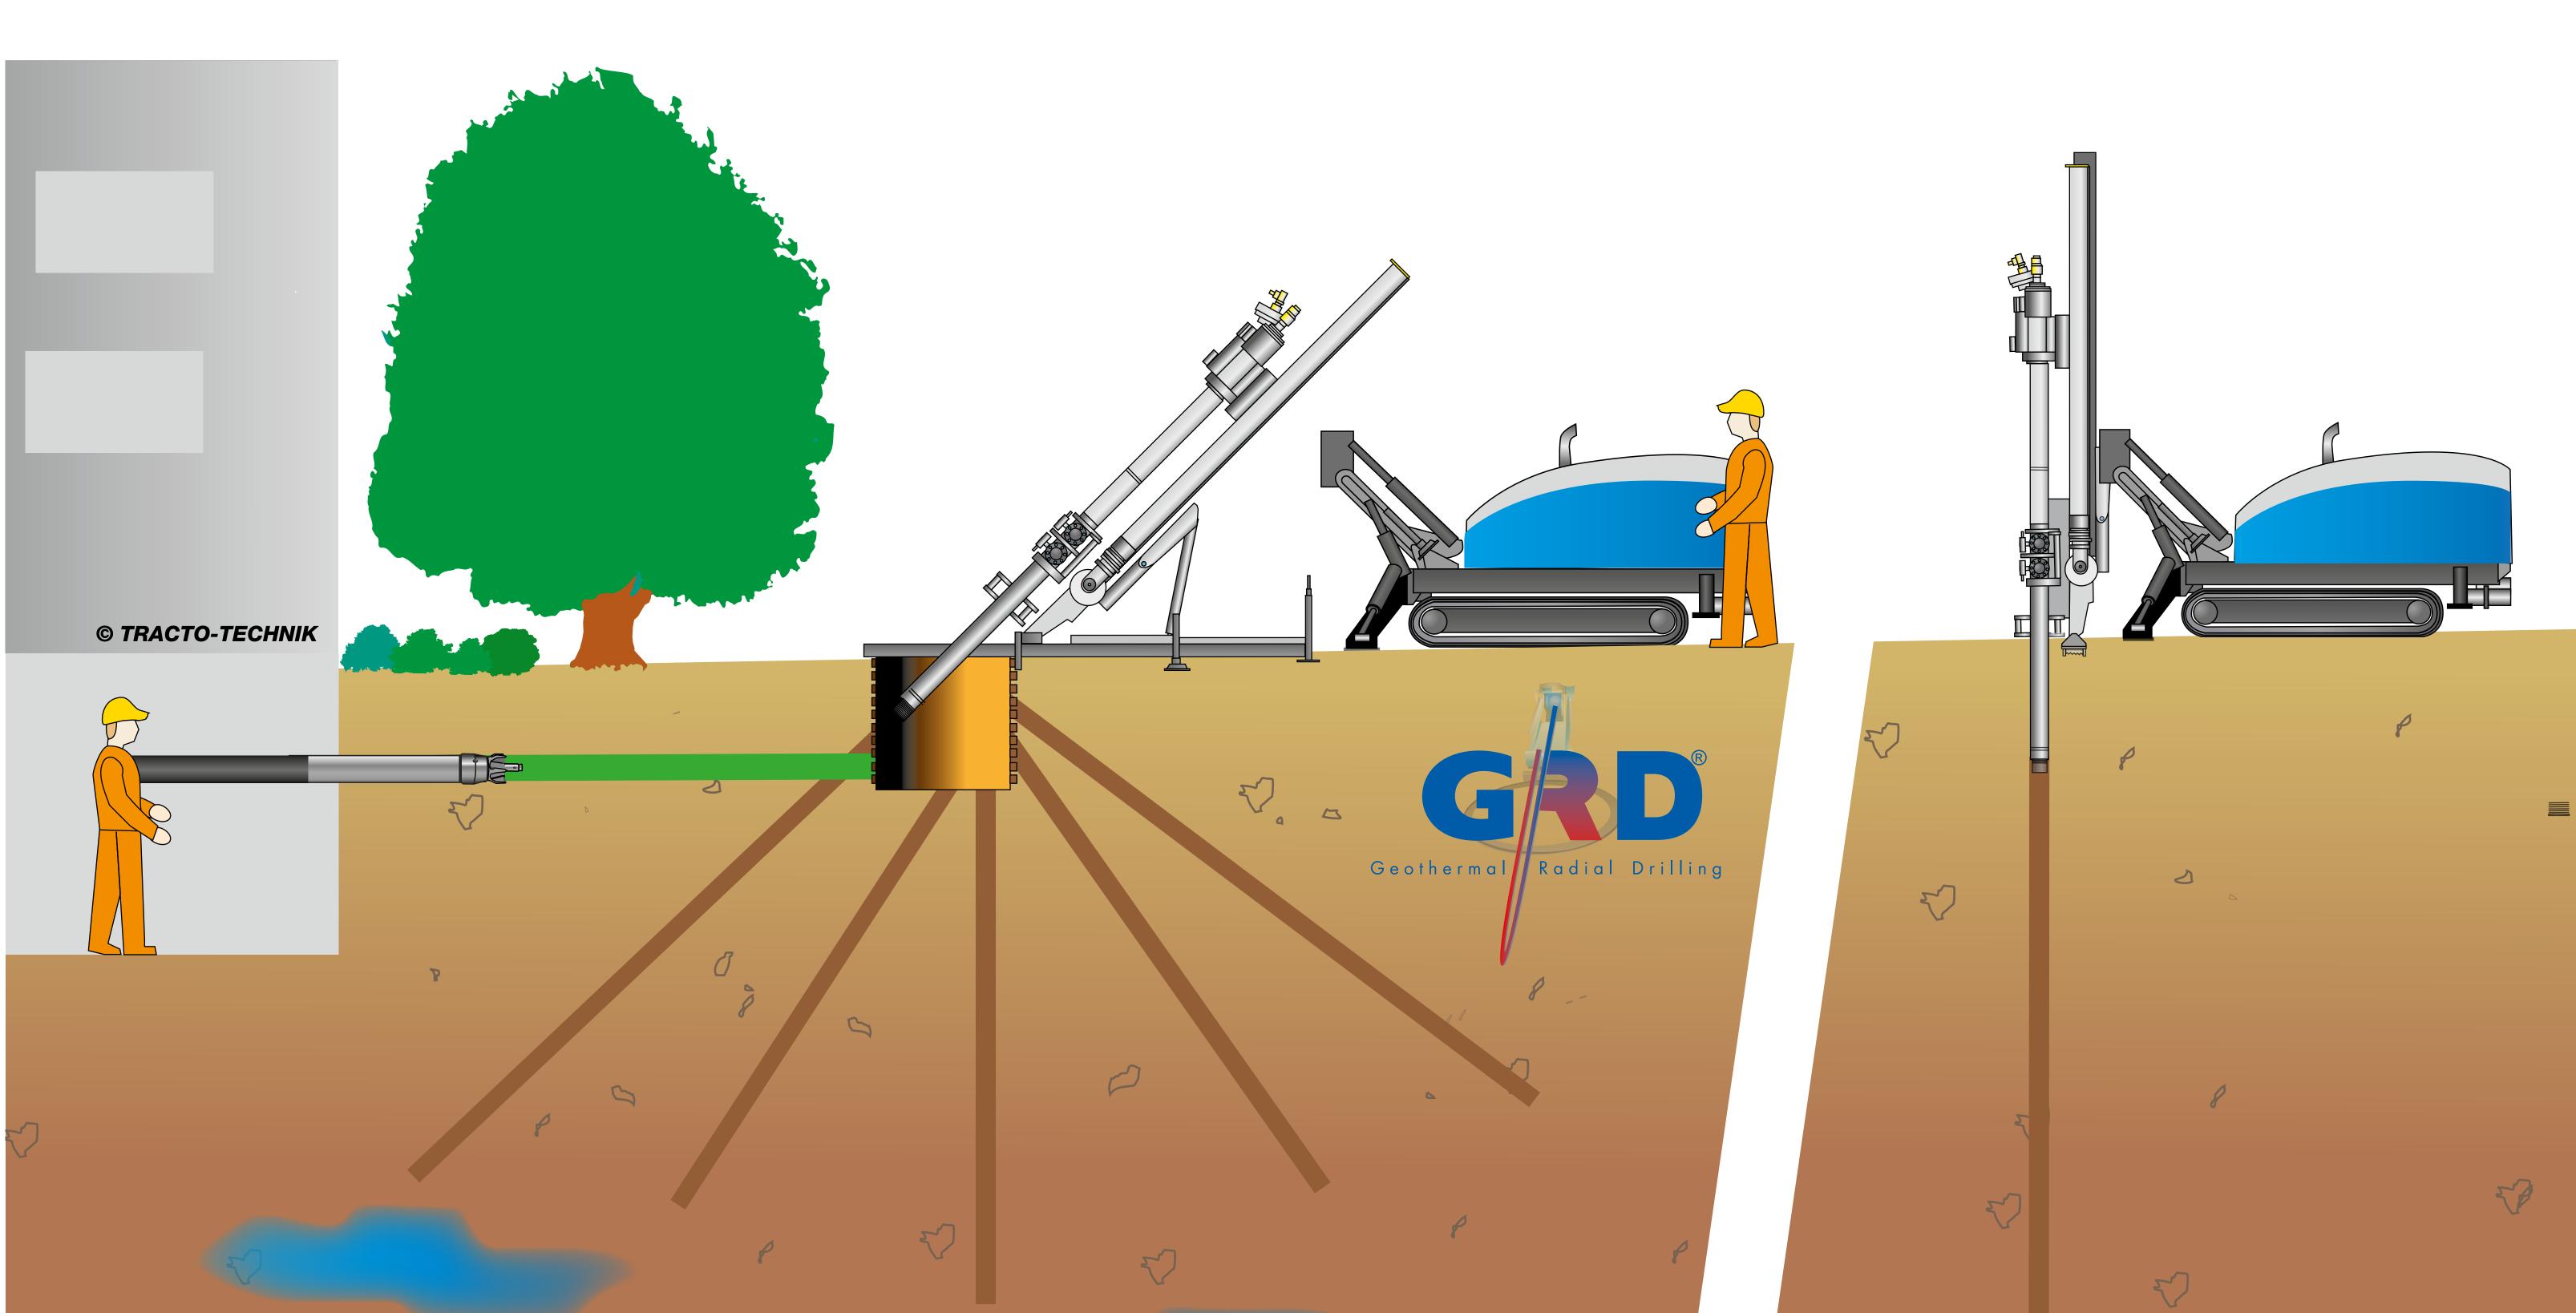

Fast and safe connection to the power grid using the keyhole technology

Horizontal and vertical heat exchangers installed in the most confined innercity spaces

Environmentally friendly installation of FTTH, gas or water service connections without destruction of valuable surfaces