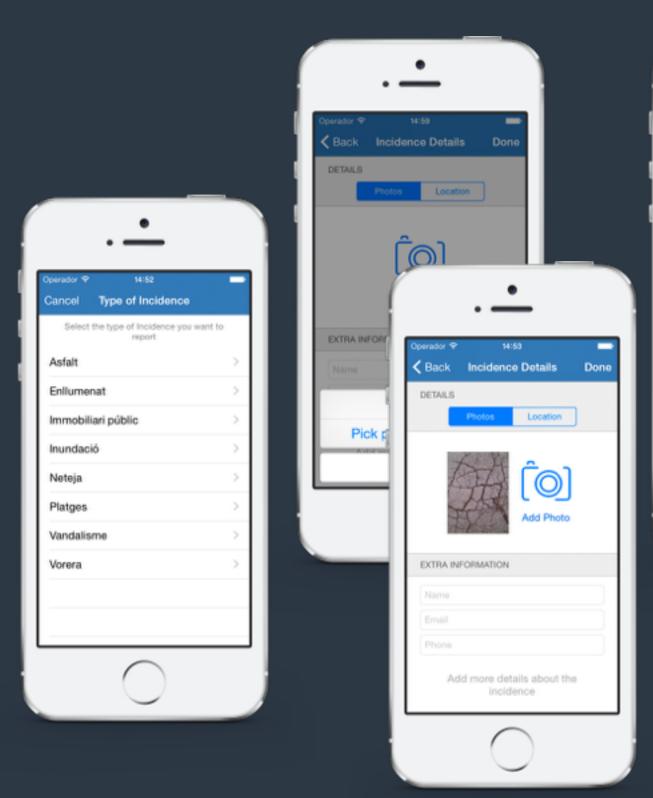

# Public road Citizen participation

We offer to you the technology to encourage the citizen to collaborate with the maintenance of the public road, and at the same time the technology to optimize the municipal service resources.

### Perfectionism

Design made to make it easy

This platform will allow you to:

- Send any incidence.
- Add pics and geolocation.
- Add your contact data and incidence details.
- Check the status in real time of your incidence.