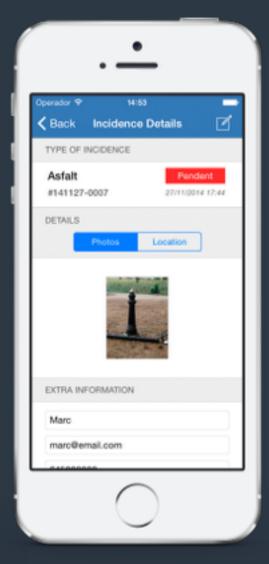

### Perfectionism

Design made to make it easy

This platform will allow you to:

- Send any incidence.
- Add pics and geolocation.
- Add your contact data and incidence details.
- Check the status in real time of your incidence.