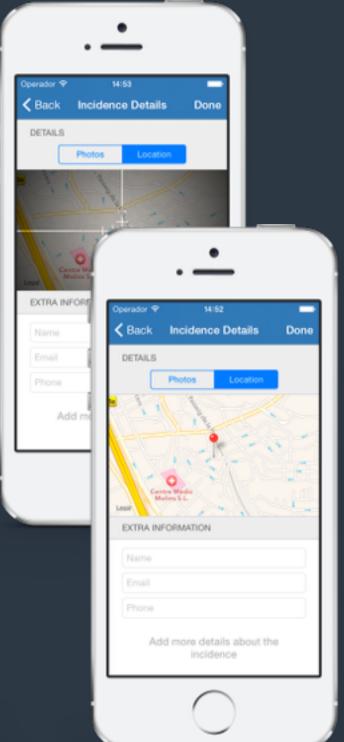

### Perfectionism

Design made to make it easy

This platform will allow you to:

- Send any incidence.
- Add pics and geolocation.
- Add your contact data and incidence details.
- Check the status in real time of your incidence.