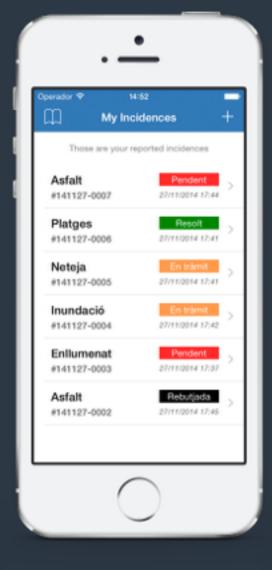

# Public road Citizen participation

We offer to you the technology to encourage the citizen to collaborate with the maintenance of the public road, and at the same time the technology to optimize the municipal service resources.

### Perfectionism

Design made to make it easy

This platform will allow you to:

- Send any incidence.
- Add pics and geolocation.
- Add your contact data and incidence details.
- Check the status in real time of your incidence.