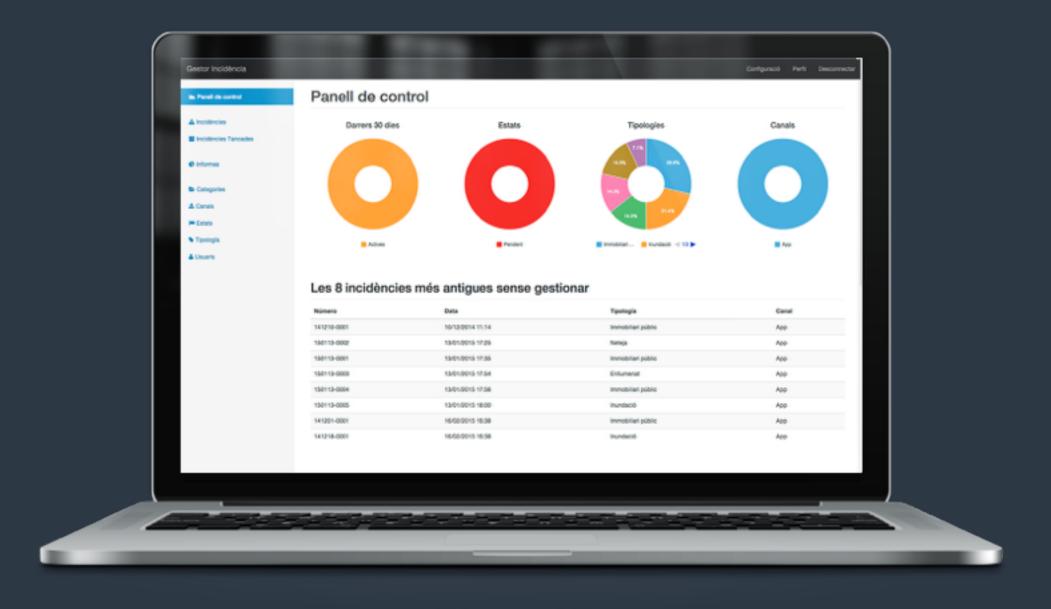

# Incidence manager

The most complete tool

#### **Teamwork**

You will be able to manage the incidence in group, assigning to every manager.

#### 100% Adaptable

We know that your needs are always changing, so your incidence manager has to be adaptable.

#### Your dashboard

Every user has its own private access with their information and tasks.