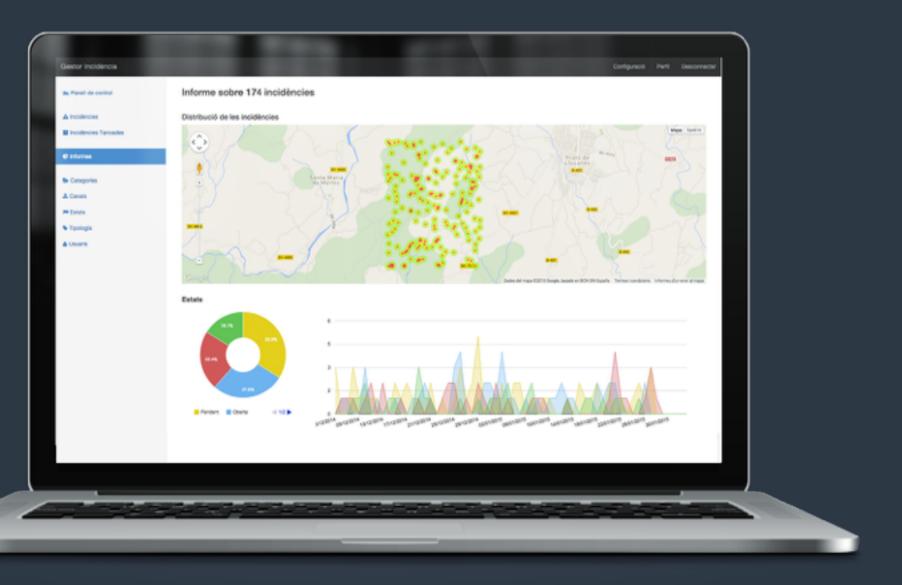

# Analytic

Access to statistics and charts

The platform will show your information like:

- Map with every geolocated incidence.
- Incidence charts according the status.
- Incidence charts according with incidence typologies.
- Incidence charts according with categories and channels.