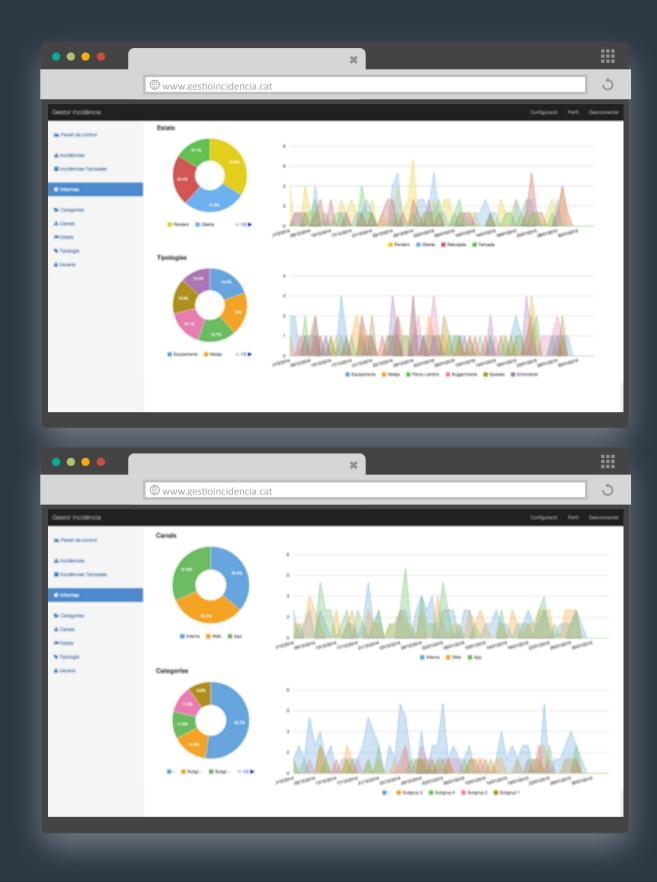

# Analytic

Access to statistics and charts

The platform will show your information like:

- Map with every geolocated incidence.
- Incidence charts according the status.
- Incidence charts according with incidence typologies.
- Incidence charts according with categories and channels.