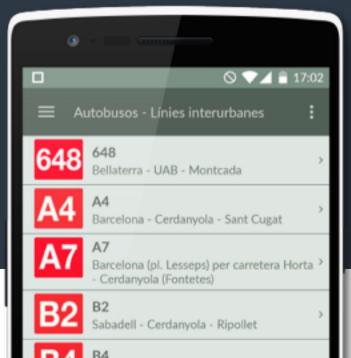

#### **Public transport**

Access to the status of public transport, schedule and geolocation of every station.