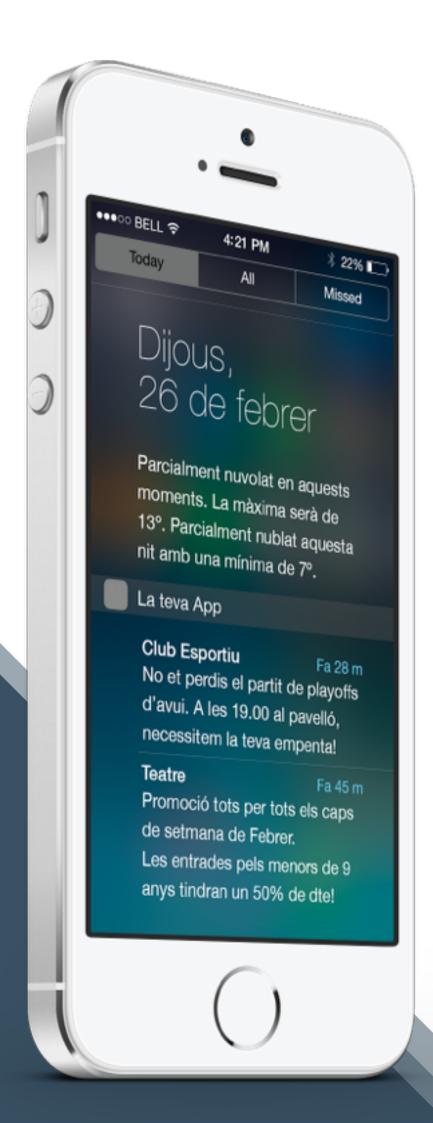

### Push notifications

Send messages to your mobile users

#### **Events reminder**

Tell to all your users when and where will carry out an event and so when they open the App they will see that place in the map.

#### Real time advise

When you send a push notification, it will be sent in real time to all the users that have your App installed.