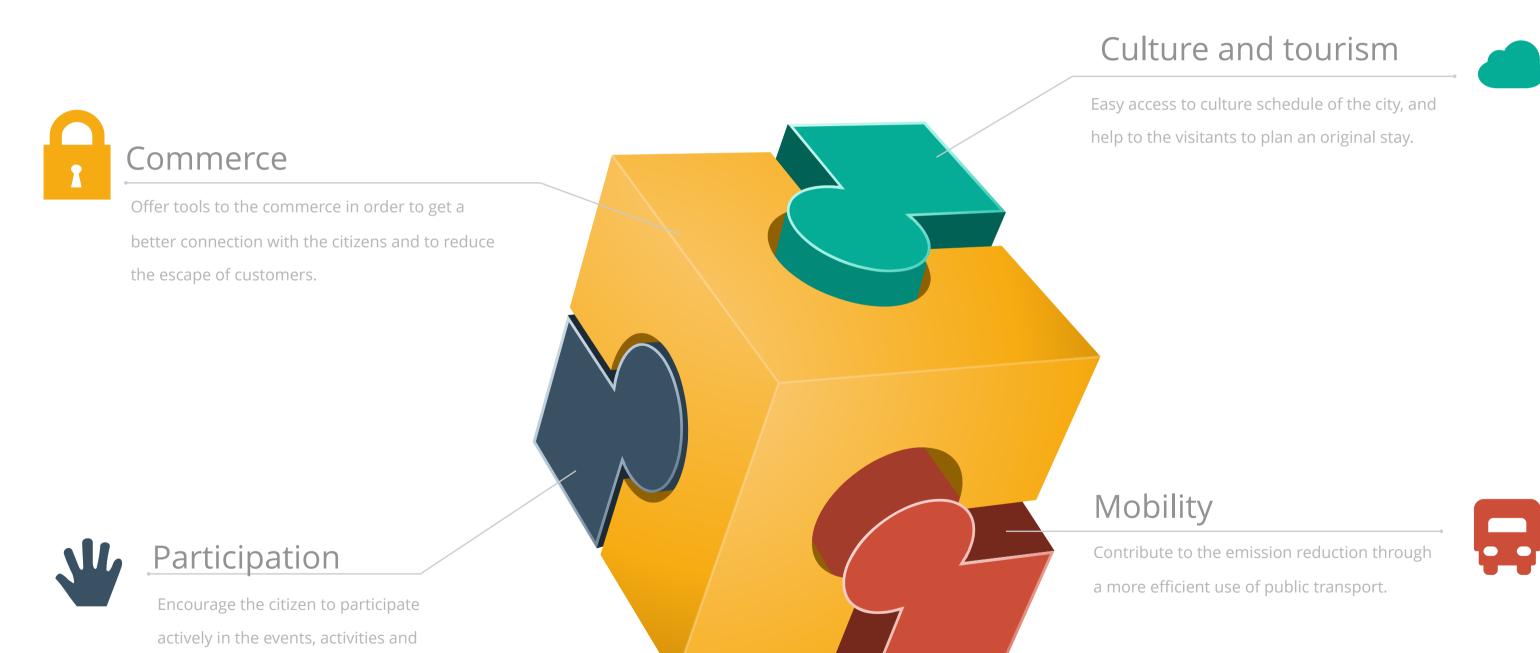

## SmartCity

The SmartCity improves, through the technology, at least one of the next experiences:

energy, mobility, collaboration, tourism and shopping.

#### **Local commerce**

Direct access to all commerce offer. Every commerce will be able to use the mobile technology.

#### **Cultural schedule**

Make easier to access to every event of culture.

#### Collaboration

Citizen participation in order to communicate public road incidences.