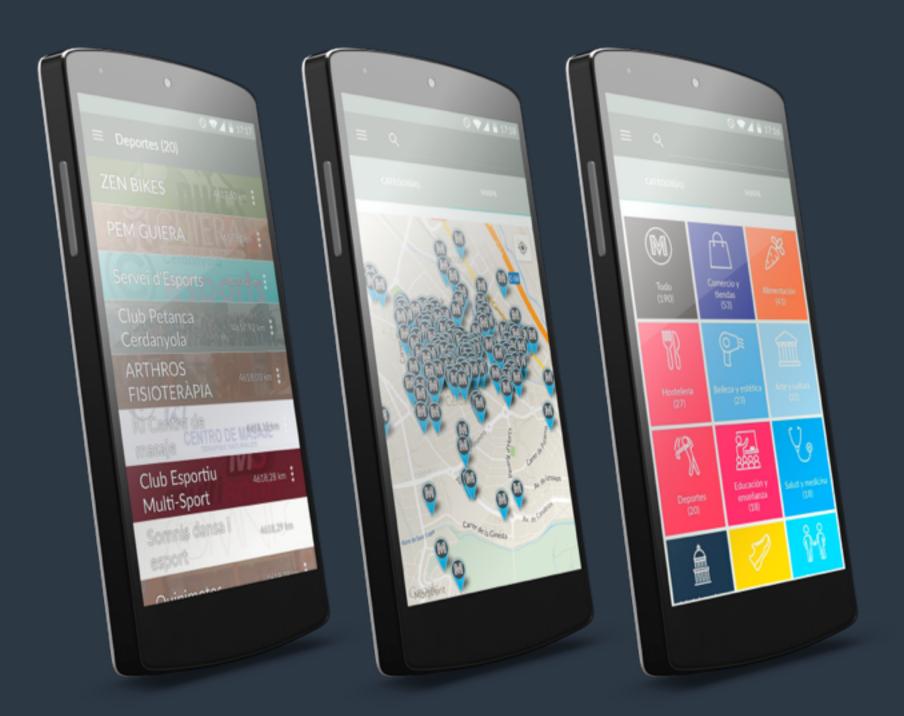

### **Every App of the City**

Can you imagine to offer an App to every entity of the city?

Every entity could manage their own contents in their own mobile App.

And all this environment, ¿available in only one installed mobile application?

#### **Categories**

Access to every application according with every category of every entity.

Find through the name of the entity or related keywords.

#### Accessing to all the Apps

The user will be able to access to any App
through geolocation, browsing in the
categories, searching by words or capturing the

QR codes.