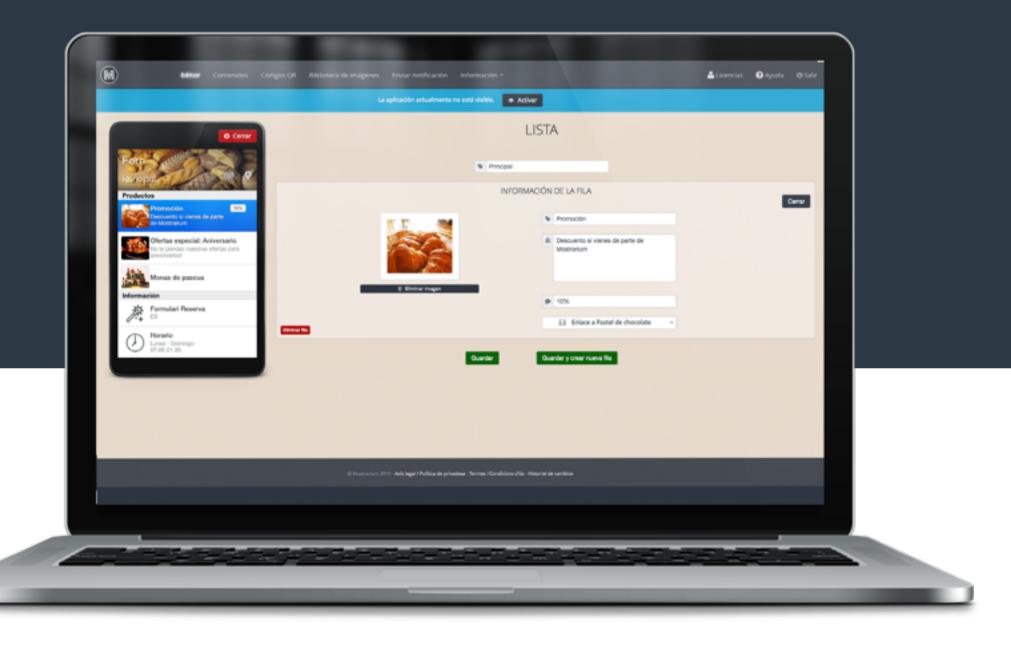

### The content manager

Manage your App without intermediaries

#### Your contents

Administrate your contents easily from anywhere.

#### Your settings

You will be able to configure your App according to your communicative needs.

#### Your diffusion

Through the QR code you will be able to do diffusion of your App and make easier the access of your user.