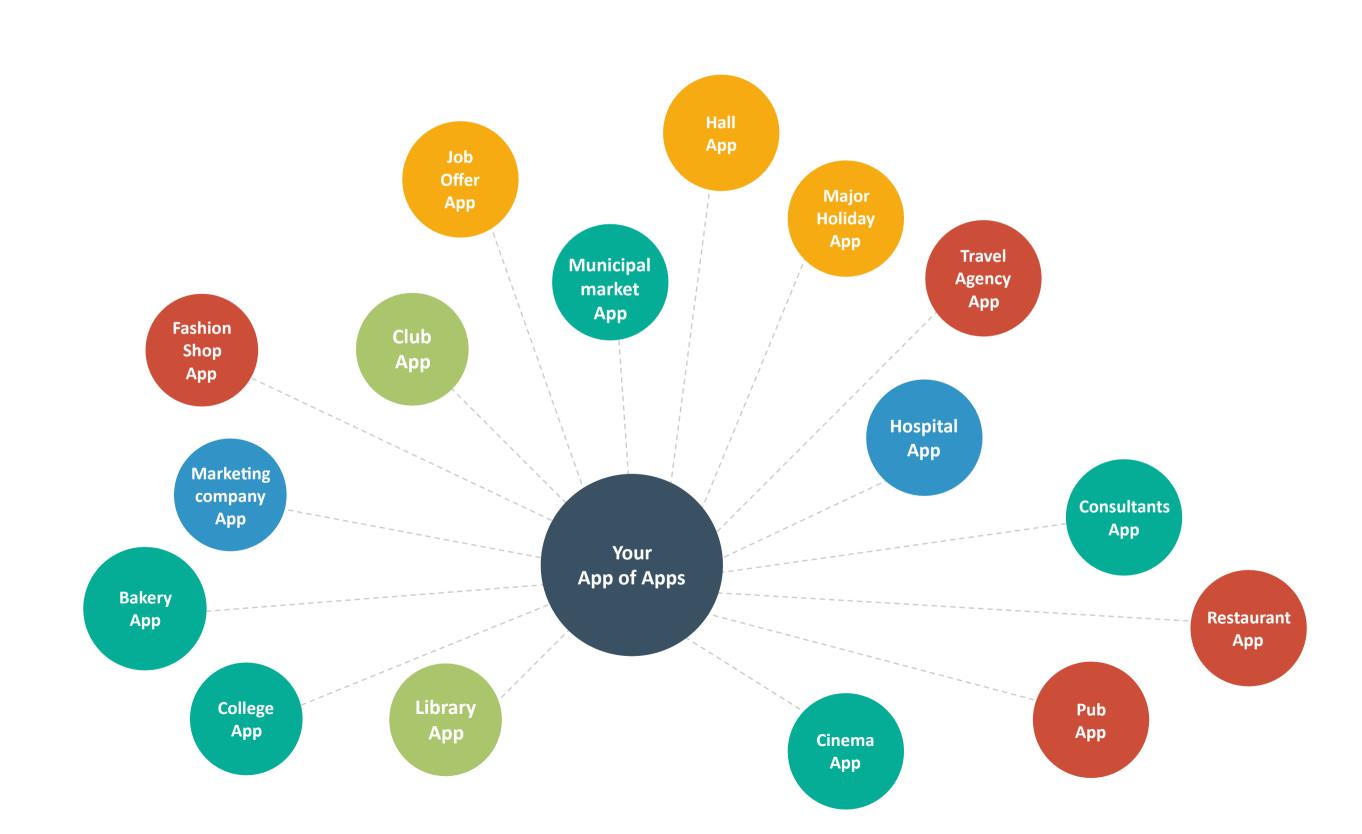

App of Apps

It will be useful for all the users to access to all the Apps of your network.

Your App network

You will manage your own App network. You decide who has or not an App and they will always be in your community.

One unique channel

Imagine the power of a communication channel that involves all the Apps of a geographical zone. How many users would it have?

### How many Apps do you need?