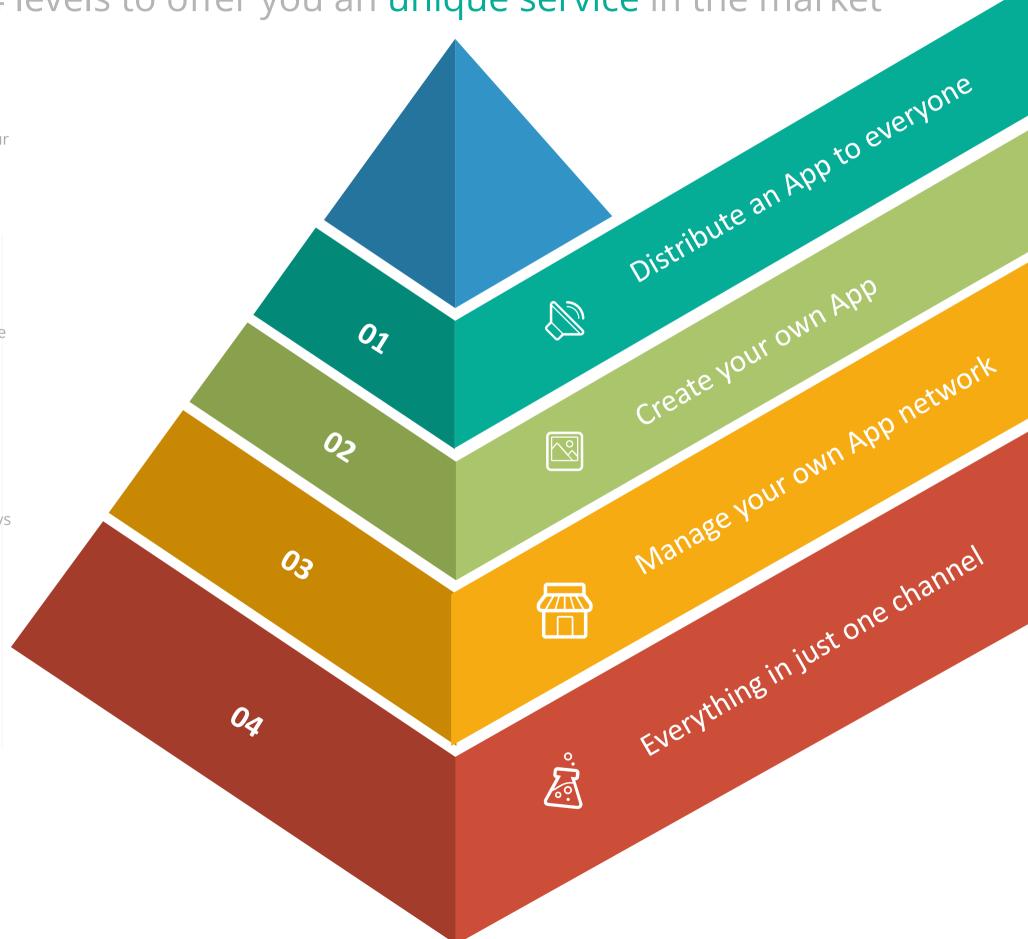

### Solution in 4 levels

We work on 4 levels to offer you an unique service in the market

One App for everyone

You will be able to offer and distribute Apps in your area. As much as you distribute, your channel will get more powerful.

App of Apps

It will be useful for all the users to access to all the Apps of your network.

Your App network

You will manage your own App network. You decide who has or not an App and they will always be in your community.

One unique channel

Imagine the power of a communication channel that involves all the Apps of a geographical zone. How many users would it have?